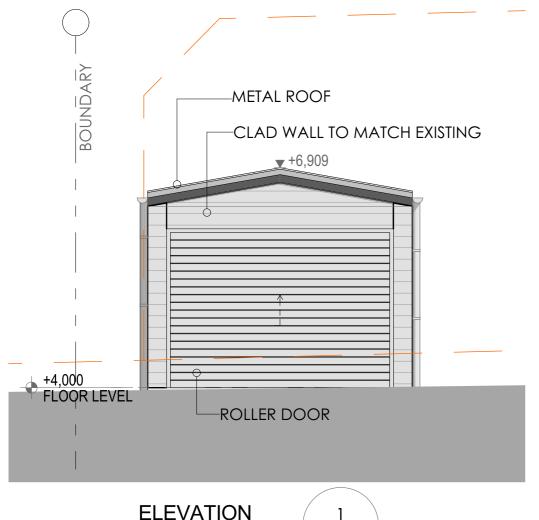

ELEVATION 1:50 A.07

ELEVATION 1:50

A07

|      |            | _                             |
|------|------------|-------------------------------|
|      |            |                               |
|      |            |                               |
| Α    | 14.03.2024 | DEVELOPMENT APPLICATION ISSUE |
| Rev. | Date       | Revision Description          |