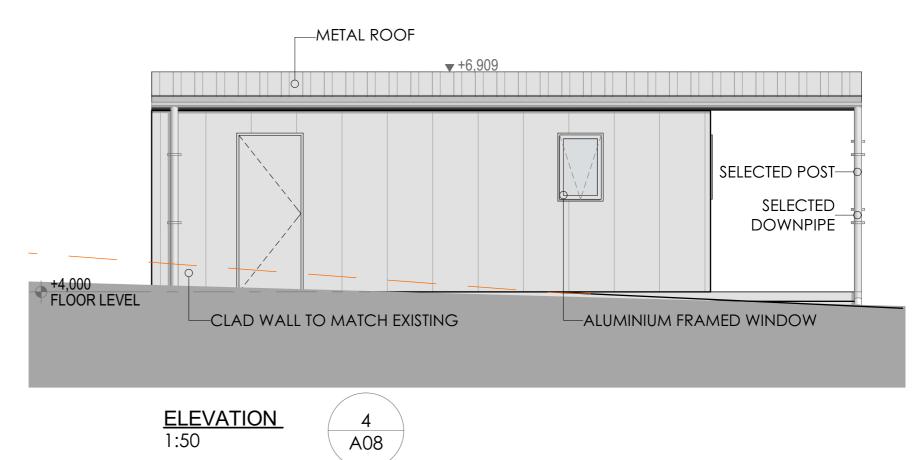

**ELEVATIONS II** 

| Drawing status          |
|-------------------------|
| DEVELOPMENT APPLICATION |
|                         |

| 24001  |         | A.08        | A                |
|--------|---------|-------------|------------------|
| RG     | -       | A3          | 1:50, 1:100 @ A3 |
| Diawii | Checked | Stieet size | Scale            |