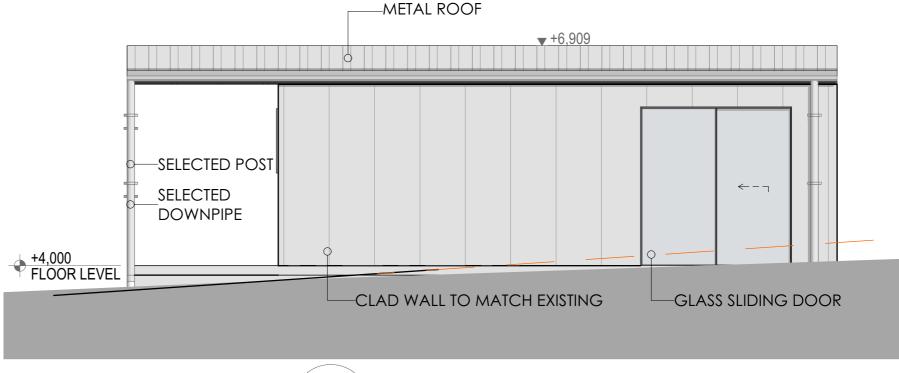

**ELEVATIONS II** 

| Drawing status          |
|-------------------------|
| DEVELOPMENT APPLICATION |
|                         |

| 24001  |         | A.08        | A                |
|--------|---------|-------------|------------------|
| RG     | -       | A3          | 1:50, 1:100 @ A3 |
| Diawii | Checked | Stieet size | Scale            |